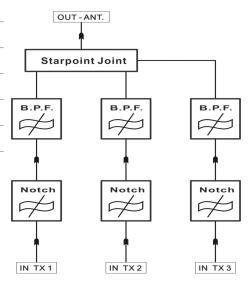

## FTB-3000S-N

The FTB-3000S-N FM Radio triplexer star point combiner allows for 3 inputs from a transmitter to be combined into one antenna.

- Suitable for low to medium power FM radio broacasting
- High quality construction for a long, realiable service life
- N-type female inputs, 7/16" DIN female output