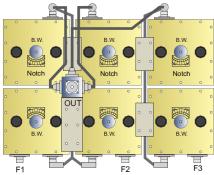

## FTB-3000S-N

The FTB-3000S-N FM Radio triplexer star point combiner allows for 3 inputs from a transmitter to be combined into one antenna.

- Suitable for low to medium power FM radio broacasting
- High quality construction for a long, realiable service life
- N-type female inputs, 7/16" DIN female output