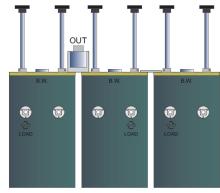

## FTB-3000S-N

The FTB-3000S-N FM Radio triplexer star point combiner allows for 3 inputs from a transmitter to be combined into one antenna.

- Suitable for low to medium power FM radio broacasting
- High quality construction for a long, realiable service life
- N-type female inputs, 7/16" DIN female output